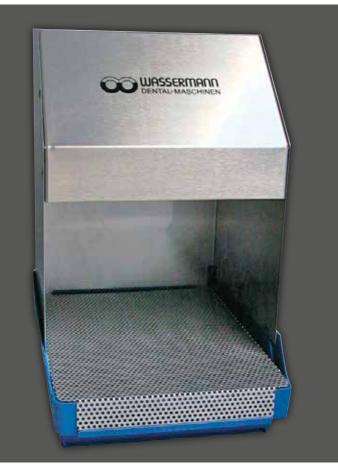

Steam gun

Splash protection made of stainless steel with plastic basement, available as accessory

| Accessories                                  | ltem no. |
|----------------------------------------------|----------|
| Splash protection (W 235 x H 385 x D 294 mm) | 174360   |
| 1 L lime remover                             | 655002   |