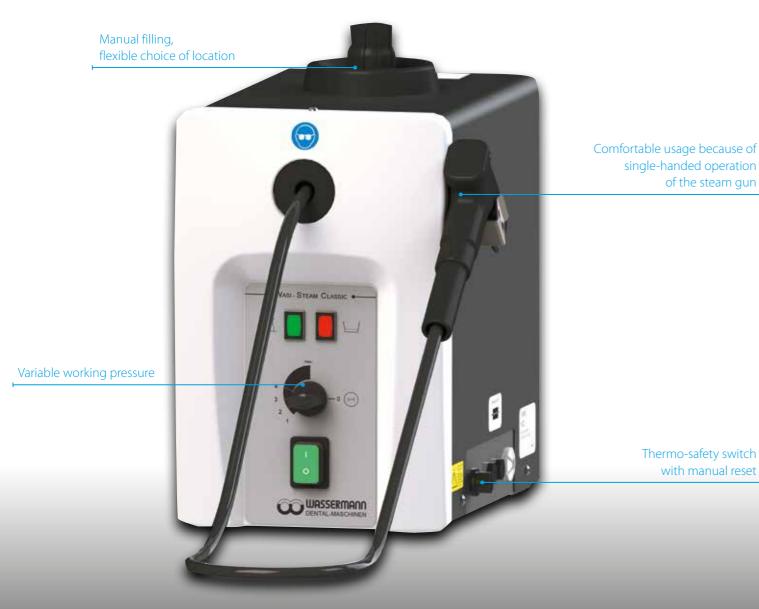

## Steam Cleaner Wasi-Steam Classic

Compact format, strong performance: The **Wasi-Steam classic** is the perfect solution when there is little space and big demand. With its variable work pressure of up to 4.2 bar it offers in particular the multi-station user a gentle but quick and thorough cleaning of all small parts.

## **Major Features**

- Perfect for use with limited space
- Adjustable up to 4.2 bar
- Short heat-up phase because of 1,200 Watt-special steel heating
- Gentle and quick to use, thorough results
- High safety because of protection against dry running
- Wall mounting possible
- Tank and diverse housing parts made of stainless steel
- Included in delivery:
- Fastening set for wall mounting