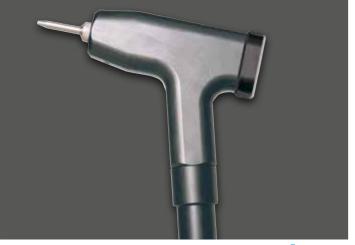

Steam gun

Splash protection made of stainless steel with plastic basement, available as accessory