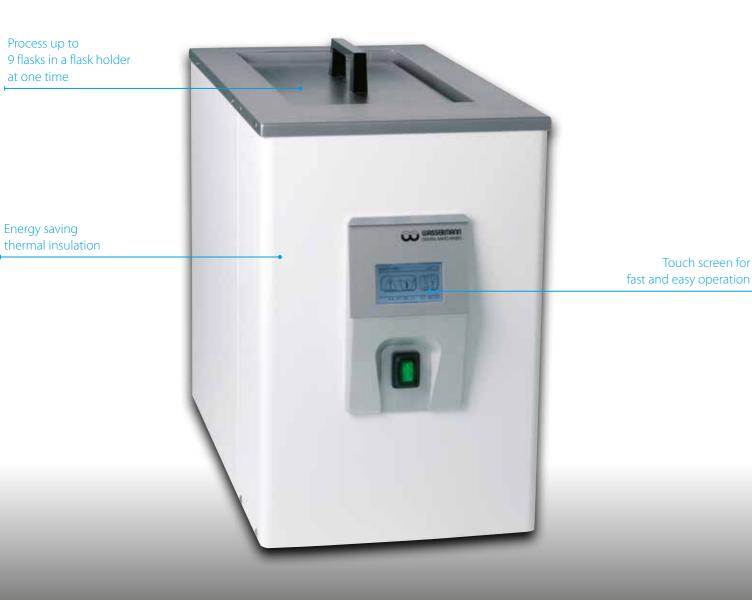

# Polymerisation Unit Wapo-Mat III

The water bath of the Wapo-Mat III can be used for long-time and boiling polymerisation of all common plastics. The user set the relevant parameters quickly and easily using self-explanatory symbols. The option of 3 temperatures and 3 times is possible, with remaining time reading. The factory setting is that the main polymerization process will start automatically at 95 °C ninety minutes before the program ends.

Touch screen for

#### **Major Features**

- Compact benchtop automat with fully automatic program sequence
- Powerful, electronically controlled heater for optimal water temperature and long service life of the electrical components
- Low water level indicated visually and audibly
- Low maintenance, easy to clean
- Included in delivery: