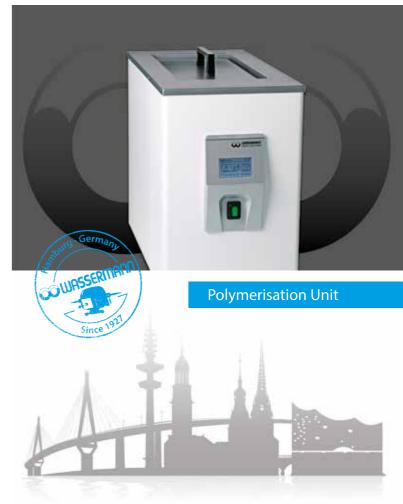

# Polymerisation Unit Wapo-Mat III

The water bath of the Wapo-Mat III can be used for long-time and boiling polymerisation of all common plastics. The user set the relevant parameters quickly and easily using self-explanatory symbols. The option of 3 temperatures and 3 times is possible, with remaining time reading. The factory setting is that the main polymerization process will start automatically at 95 °C ninety minutes before the program ends.