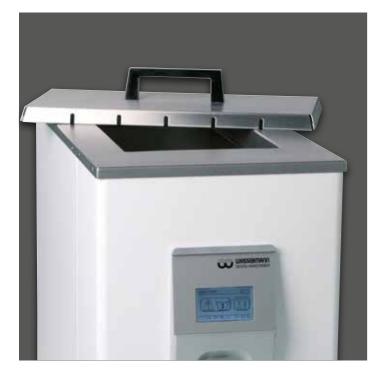

# Polymerisation Unit Wapo-Mat III

The water bath of the Wapo-Mat III can be used for long-time and boiling polymerisation of all common plastics. The user set the relevant parameters quickly and easily using self-explanatory symbols. The option of 3 temperatures and 3 times is possible, with remaining time reading. The factory setting is that the main polymerization process will start automatically at 95 °C ninety minutes before the program ends.

#### **Major Features**

- Compact benchtop automat with fully automatic program sequence
- Powerful, electronically controlled heater for optimal water temperature and long service life of the electrical components
- Low water level indicated visually and audibly
- Low maintenance, easy to clean
- Included in delivery: