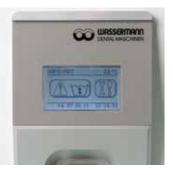

# Polymerisation Unit Wapo-Mat III

The water bath of the Wapo-Mat III can be used for long-time and boiling polymerisation of all common plastics. The user set the relevant parameters quickly and easily using self-explanatory symbols. The option of 3 temperatures and 3 times is possible, with remaining time reading. The factory setting is that the main polymerization process will start automatically at 95 °C ninety minutes before the program ends.

Touch screen for