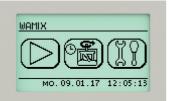

Wall fastening, mounting set included in delivery

Touch screen for fast and easy operation

1000 ml, 600 ml, 350 ml, 200 ml and 75 ml

Silencer Wamix-Touch Injector (Wamix-Touch: Silencer integrated in the unit)

Can be installed flexibly as a wall or counter device, table stand

The Wamix-mixers by Wassermann impress with their perfect and bubble free results. They are easy to operate and extremely robust, which makes work much easier for sure. A touch screen and the newly developed control panel allow the user to set the relevant parameters guickly and easily using self-explanatory symbols. The technological highlights of the Wamix Series provide the foundation for first class products - quick and reproducible.

Innovative: The vacuum and speed values set by the user are operated by a microcontroller and are automatically readjusted.

Quick and reproducible processes: You can save 30 programs with your choice of names and access them at any timen