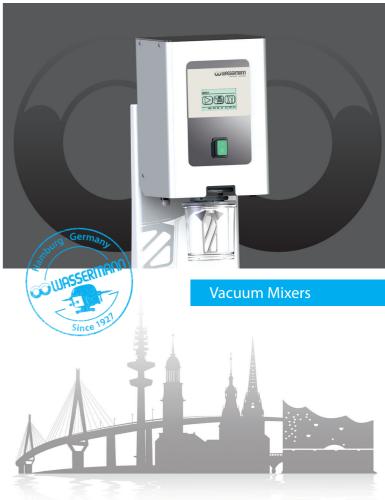

Wall fastening, mounting set included in delivery

Touch screen for fast and easy operation

1000 ml, 600 ml, 350 ml, 200 ml and 75 ml

# Vacuum Mixers

# Wamix-Touch & Wamix-Touch Injector

High quality metal components, almost maintenance-free

Visual and audible signal at programme end

Visual safety system helps to identify overfilling, additionally with protective filter against taking up liquids

Silencer Wamix-Touch Injector (Wamix-Touch: Silencer integrated in the unit)

Can be installed flexibly as a wall or counter device, table stand

The Wamix-mixers by Wassermann impress with their perfect and bubble free results. They are easy to operate and extremely robust, which makes work much easier for sure. A touch screen and the newly developed control panel allow the user to set the relevant parameters guickly and easily using self-explanatory symbols. The technological highlights of the Wamix Series provide the foundation for first class products - quick and reproducible.