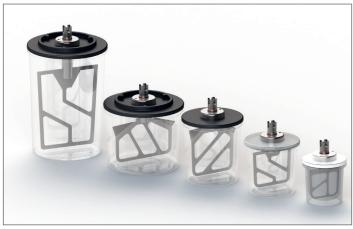

Wall fastening, mounting set included in delivery

Touch screen for fast and easy operation

1000 ml, 600 ml, 350 ml, 200 ml and 75 ml

### **Major Features**

- Reproducibility at the push of a button: Vacuum and speed monitoring guarantee homogeneous mixing of all kinds of plaster, embedding materials and silicones
- Included in delivery: Beaker, medium cpl. 350 ml Mounting set for wall fastening Compressed air hose, 2 m Wamix-Touch Injector

| compressed all 1103c, 2 111 Walling                   | roderringector              |
|-------------------------------------------------------|-----------------------------|
| Accessories                                           | Item no.                    |
| Table stand (W 208 x H 450 x D 275 mm)                | 171744                      |
| Beaker, extra small cpl. 75 ml                        | 171295                      |
| Beaker, small cpl. 200 ml                             | 171230                      |
| Beaker, medium cpl. 350 ml                            | 171283                      |
| Beaker, large cpl. 600 m                              | 171237                      |
| Beaker, extra large cpl.1000 ml                       | 171269                      |
| Vacuum washing beaker, 600 ml                         | 171275                      |
| Compressed air hose per meter<br>Wamix-Touch Injector | 320026                      |
| Wamix-Touch                                           | Item no. 171970             |
| Wamix-Touch Injector                                  | Item no. 171971             |
| Voltage                                               | 100-240 V / 50/60 Hz        |
| Power consumption max. Wamix-Touch                    | 0.44 A (Si 4.0 A)           |
| Power consumption max                                 | 0.17 A (Si 4.0 A)           |
| Wamix-Touch Injector                                  |                             |
| Output Wamix-Touch                                    | 94 W                        |
| Output Wamix-Touch Injector                           | 40 W                        |
| Speed                                                 | 100 – 550 min <sup>-1</sup> |
| (Motor control with intelligent regulation)           |                             |
| Vacuum <b>Wamix-Touch</b>                             | approx. 120 mbar (absolute) |
| Vacuum Wamix-Touch Injector                           | approx. 100 mbar (absolute) |
| Mixing time                                           | 999 sec. adjustable         |
| W x H* x D (wall fastening)                           | 200 x 310 x 200 mm          |
| $W \times H \times D$ (with stand)                    | 210 x 590 x 300 mm          |
| Weight Wamix-Touch                                    | 9.3 kg                      |
| Weight Wamix-Touch Injector                           | 7.5 kg                      |
| Sound level                                           | ≤ 80 dB (A)                 |
| Safety class                                          | IP 22                       |
| Compressed air connection                             | min. 5 bar                  |
| Wamix-Touch Injector                                  |                             |