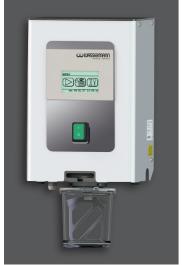

Wamix-Touch: The high-capacity and maintenance-free vacuum pump and the speed regulation of the mixer unit makes the unit well-suited to all kinds of plaster, embedding compounds and silicones. Depending on the application three vacuum levels are adjustable. Since it just requires a single power supply connection, the selection of the location is very flexible.

Wamix-Touch Injector: Vacuum is achieved rapidly with this process even for large volumes, thus saving time. Another advantage is the robustness of the highly eficcient, oil-free and maintenance-free vacuum generator. Compressed air supply is required.

# Wamix-Touch & Wamix-Touch Injector

High quality metal components, almost maintenance-free

Visual and audible signal at programme end

Visual safety system helps to identify overfilling, additionally with protective filter against taking up liquids

Silencer Wamix-Touch Injector (Wamix-Touch: Silencer integrated in the unit)

Can be installed flexibly as a wall or counter device, table stand

The Wamix-mixers by Wassermann impress with their perfect and bubble free results. They are easy to operate and extremely robust, which makes work much easier for sure. A touch screen and the newly developed control panel allow the user to set the relevant parameters guickly and easily using self-explanatory symbols. The technological highlights of the Wamix Series provide the foundation for first class products - quick and reproducible.